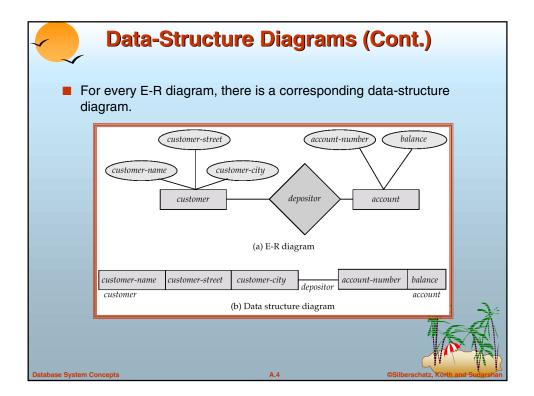

| Exam                     | ole Ring Stru | cture                               |
|--------------------------|---------------|-------------------------------------|
| Hayes Main H             | arrison —     | → A-102 400                         |
| Johnson Alma Pa          | alo Alto      | → <u>A-101 500</u>                  |
|                          |               | → A-201 900                         |
| Turner Putnam St         | amford —      | A-305 350                           |
|                          |               |                                     |
| Database System Concepts | A.41          | eSilberschatz, Korth and Sudgreftan |

| Modified                 | Modified Ring Structures