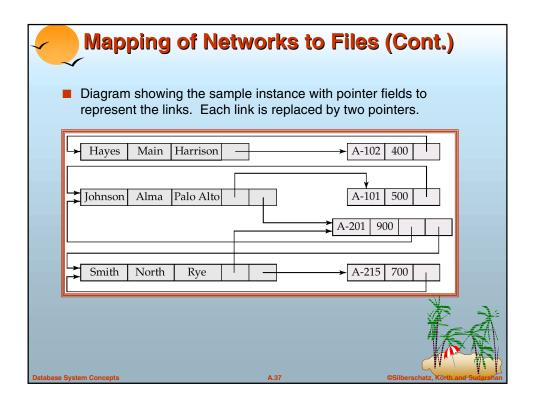

| Exam                     | ole Ring Stru | cture                               |
|--------------------------|---------------|-------------------------------------|
| Hayes Main H             | arrison —     | → A-102 400                         |
| Johnson Alma Pa          | alo Alto      | → <u>A-101 500</u>                  |
|                          |               | → A-201 900                         |
| Turner Putnam St         | amford —      | A-305 350                           |
|                          |               |                                     |
| Database System Concepts | A.41          | eSilberschatz, Korth and Sudgreftan |