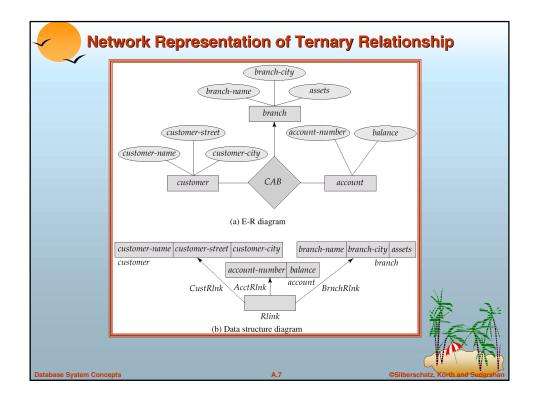

|                          | Sample Database |        |           |  |       |               |                    |
|--------------------------|-----------------|--------|-----------|--|-------|---------------|--------------------|
|                          |                 |        |           |  |       |               |                    |
|                          | Hayes           | Main   | Harrison  |  | A-102 | 400           |                    |
|                          |                 |        |           |  | A-101 | 500           |                    |
|                          | Johnson         | Alma   | Palo Alto |  | A-201 | 900           |                    |
|                          | Turner          | Putnam | Stamford  |  | A-305 | 350           |                    |
|                          |                 |        |           |  |       |               |                    |
|                          |                 |        |           |  |       |               |                    |
|                          |                 |        |           |  |       |               | EAN I              |
|                          |                 |        |           |  |       |               |                    |
| Database System Concepts |                 |        | A.45      |  | ©Si   | lberschatz, K | Orth and Sudarshan |