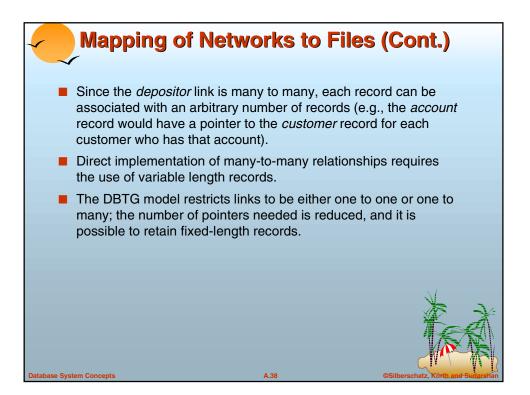

| Modified                 | Modified Ring Structures                                                           |  |  |  |  |  |
|--------------------------|------------------------------------------------------------------------------------|--|--|--|--|--|
|                          | a ring structure in which every member-<br>econd pointer which points to the owner |  |  |  |  |  |
| Hayes Main Harrison      | n A-102 400                                                                        |  |  |  |  |  |
| Johnson Alma Palo Alto   | to                                                                                 |  |  |  |  |  |
|                          | A-201 900                                                                          |  |  |  |  |  |
| Turner Putnam Stamford   | A-305 350                                                                          |  |  |  |  |  |
| Database System Concents | A 42 @Silherschatz Korth and Sudarshan                                             |  |  |  |  |  |