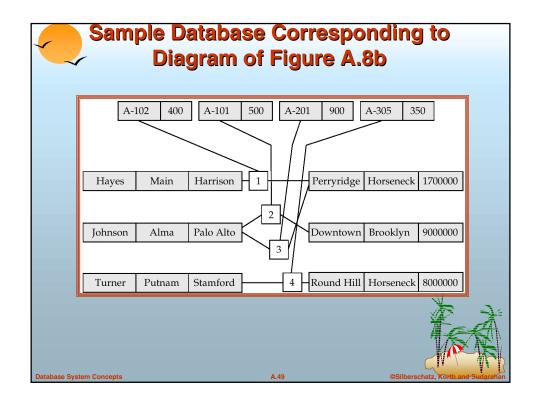

| Johnson         | Alma   | Palo Alto |  | A-201 | 900           |                    |
|                          | Turner          | Putnam | Stamford  |  | A-305 | 350           |                    |
|                          |                 |        |           |  |       |               |                    |
|                          |                 |        |           |  |       |               |                    |
|                          |                 |        |           |  |       |               | EAN I              |
|                          |                 |        |           |  |       |               |                    |
| Database System Concepts |                 |        | A.45      |  | ©Si   | lberschatz, K | Orth and Sudarshan |



















|                     | Ac     | ustomer R | ecord            |   |
|---------------------|--------|-----------|------------------|---|
|                     | Turner | Putnam    | Stamford         |   |
|                     |        | Field     | Horseneck        |   |
|                     |        |           | <u> </u>         |   |
|                     |        |           |                  | 2 |
| Database System Con | cepts  | A.55      | (<br>©Silberscha |   |