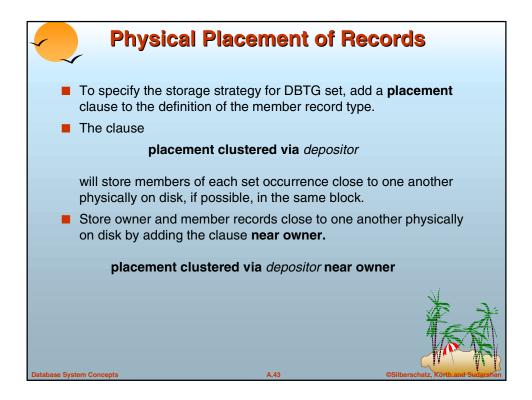

--------|--|--|--|--|--|
|                          | a ring structure in which every member-<br>econd pointer which points to the owner |  |  |  |  |  |
| Hayes Main Harrison      | n A-102 400                                                                        |  |  |  |  |  |
| Johnson Alma Palo Alto   | to                                                                                 |  |  |  |  |  |
|                          | A-201 900                                                                          |  |  |  |  |  |
| Turner Putnam Stamford   | A-305 350                                                                          |  |  |  |  |  |
| Database System Concents | A 42 @Silherschatz Korth and Sudarshan                                             |  |  |  |  |  |





|                          | Sample Database |        |           |  |       |               |                    |
|--------------------------|-----------------|--------|-----------|--|-------|---------------|--------------------|
|                          |                 |        |           |  |       |               |                    |
|                          | Hayes           | Main   | Harrison  |  | A-102 | 400           |                    |
|                          |                 |        |           |  | A-101 | 500           |                    |
|                          | Johnson         | Alma   | Palo Alto |  | A-201 | 900           |                    |
|                          | Turner          | Putnam | Stamford  |  | A-305 | 350           |