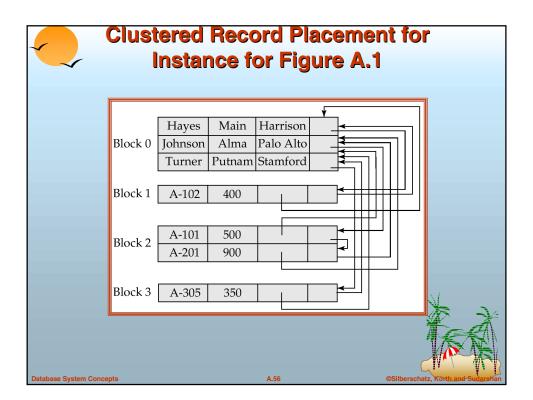

|                          | Sample Database |        |           |  |       |               |                    |
|--------------------------|-----------------|--------|-----------|--|-------|---------------|--------------------|
|                          |                 |        |           |  |       |               |                    |
|                          | Hayes           | Main   | Harrison  |  | A-102 | 400           |                    |
|                          |                 |        |           |  | A-101 | 500           |                    |
|                          | Johnson         | Alma   | Palo Alto |  | A-201 | 900           |                    |
|                          | Turner          | Putnam | Stamford  |  | A-305 | 350           |                    |
|                          |                 |        |           |  |       |               |                    |
|                          |                 |        |           |  |       |               |                    |
|                          |                 |        |           |  |       |               | EAN I              |
|                          |                 |        |           |  |       |               |                    |
| Database System Concepts |                 |        | A.45      |  | ©Si   | lberschatz, K | Orth and Sudarshan |