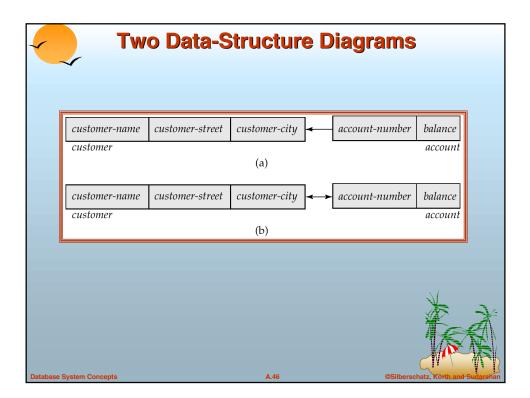

| Johnson         | Alma   | Palo Alto |  | A-201 | 900           |                    |
|                          | Turner          | Putnam | Stamford  |  | A-305 | 350           |                    |
|                          |                 |        |           |  |       |               |                    |
|                          |                 |        |           |  |       |               |                    |
|                          |                 |        |           |  |       |               | EAN I              |
|                          |                 |        |           |  |       |               |                    |
| Database System Concepts |                 |        | A.45      |  | ©Si   | lberschatz, K | Orth and Sudarshan |



















|                     | Ac     | ustomer R | ecord            |   |
|---------------------|--------|-----------|------------------|---|
|                     | Turner | Putnam    | Stamford         |   |
|                     |        | Field     | Horseneck        |   |
|                     |        |           | <u> </u>         |   |
|                     |        |           |                  | 2 |
| Database System Con | cepts  | A.55      | (<br>©Silberscha |   |