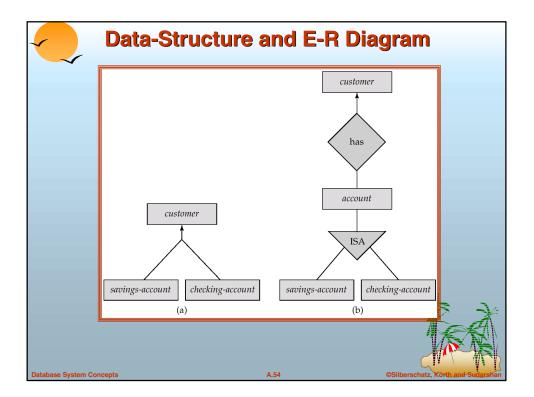

Johnson         | Alma   | Palo Alto |  | A-201 | 900           |                    |
|                          | Turner          | Putnam | Stamford  |  | A-305 | 350           |                    |
|                          |                 |        |           |  |       |               |                    |
|                          |                 |        |           |  |       |               |                    |
|                          |                 |        |           |  |       |               | EAN I              |
|                          |                 |        |           |  |       |               |                    |
| Database System Concepts |                 |        | A.45      |  | ©Si   | lberschatz, K | Orth and Sudarshan |



















|                     | Ac     | ustomer R | ecord            |   |
|---------------------|--------|-----------|------------------|---|
|                     | Turner | Putnam    | Stamford         |   |
|                     |        | Field     | Horseneck        |   |
|                     |        |           | <u> </u>         |   |
|                     |        |           |                  | 2 |
| Database System Con | cepts  | A.55      | (<br>©Silberscha |   |