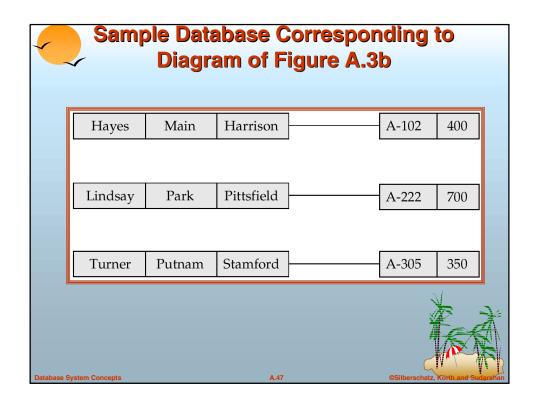

|                          | Sample Database |        |           |  |       |               |                    |
|--------------------------|-----------------|--------|-----------|--|-------|---------------|--------------------|
|                          |                 |        |           |  |       |               |                    |
|                          | Hayes           | Main   | Harrison  |  | A-102 | 400           |                    |
|                          |                 |        |           |  | A-101 | 500           |                    |
|                          | Johnson         | Alma   | Palo Alto |  | A-201 | 900           |                    |
|                          | Turner          | Putnam | Stamford  |  | A-305 | 350           |                    |
|                          |                 |        |           |  |       |               |                    |
|                          |                 |        |           |  |       |               |                    |
|                          |                 |        |           |  |       |               | EAN I              |
|                          |                 |        |           |  |       |               |                    |
| Database System Concepts |                 |        | A.45      |  | ©Si   | lberschatz, K | Orth and Sudarshan |