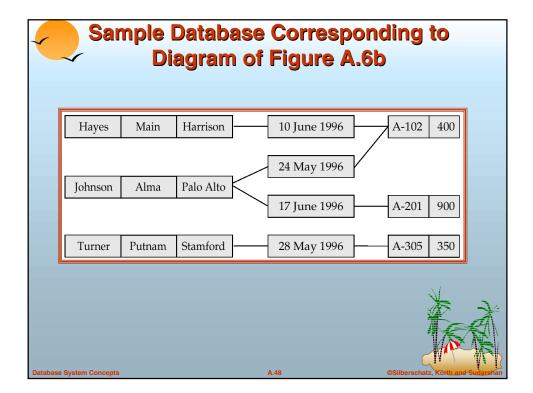

|                          | Sample Database |        |           |  |       |               |                    |
|--------------------------|-----------------|--------|-----------|--|-------|---------------|--------------------|
|                          |                 |        |           |  |       |               |                    |
|                          | Hayes           | Main   | Harrison  |  | A-102 | 400           |                    |
|                          |                 |        |           |  | A-101 | 500           |                    |
|                          | Johnson         | Alma   | Palo Alto |  | A-201 | 900           |                    |
|                          | Turner          | Putnam | Stamford  |  | A-305 | 350           |                    |
|                          |                 |        |           |  |       |               |                    |
|                          |                 |        |           |  |       |               |                    |
|                          |                 |        |           |  |       |               | EAN I              |
|                          |                 |        |           |  |       |               |                    |
| Database System Concepts |                 |        | A.45      |  | ©Si   | lberschatz, K | Orth and Sudarshan |