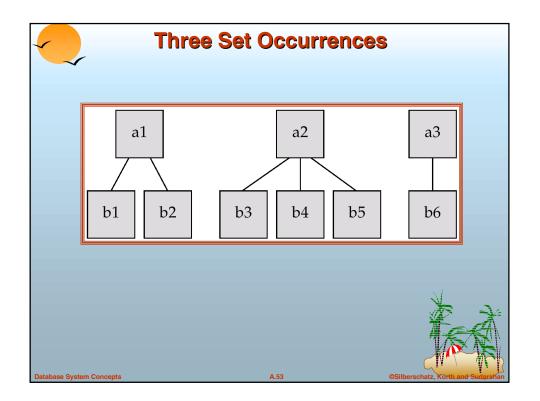

| Johnson         | Alma   | Palo Alto |  | A-201 | 900           |                    |
|                          | Turner          | Putnam | Stamford  |  | A-305 | 350           |                    |
|                          |                 |        |           |  |       |               |                    |
|                          |                 |        |           |  |       |               |                    |
|                          |                 |        |           |  |       |               | EAN I              |
|                          |                 |        |           |  |       |               |                    |
| Database System Concepts |                 |        | A.45      |  | ©Si   | lberschatz, K | Orth and Sudarshan |



















|                     | Ac     | ustomer R | ecord            |   |
|---------------------|--------|-----------|------------------|---|
|                     | Turner | Putnam    | Stamford         |   |
|                     |        | Field     | Horseneck        |   |
|                     |        |           | <u> </u>         |   |
|                     |        |           |                  | 2 |
| Database System Con | cepts  | A.55      | (<br>©Silberscha |   |