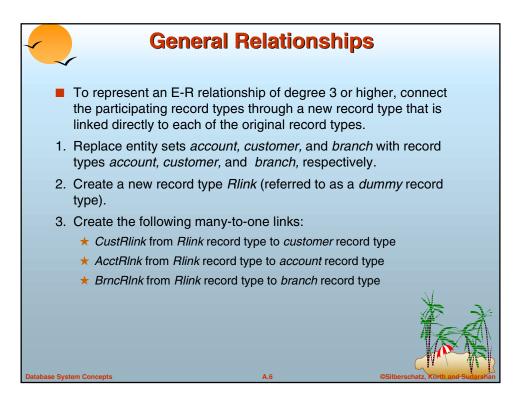

| Modified                 | Modified Ring Structures                                                           |  |  |  |  |  |
|--------------------------|------------------------------------------------------------------------------------|--|--|--|--|--|
|                          | a ring structure in which every member-<br>econd pointer which points to the owner |  |  |  |  |  |
| Hayes Main Harrison      | n A-102 400                                                                        |  |  |  |  |  |
| Johnson Alma Palo Alto   | to                                                                                 |  |  |  |  |  |
|                          | A-201 900                                                                          |  |  |  |  |  |
| Turner Putnam Stamford   | A-305 350                                                                          |  |  |  |  |  |
| Database System Concents | A 42 @Silherschatz Korth and Sudarshan                                             |  |  |  |  |  |