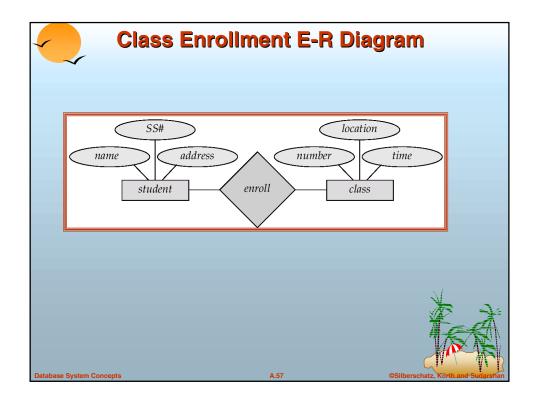

|           |  |       |               | EAN I              |
|                          |                 |        |           |  |       |               |                    |
| Database System Concepts |                 |        | A.45      |  | ©Si   | lberschatz, K | Orth and Sudarshan |



















|                     | Ac     | ustomer R | ecord            |   |
|---------------------|--------|-----------|------------------|---|
|                     | Turner | Putnam    | Stamford         |   |
|                     |        | Field     | Horseneck        |   |
|                     |        |           | <u> </u>         |   |
|                     |        |           |                  | 2 |
| Database System Con | cepts  | A.55      | (<br>©Silberscha |   |