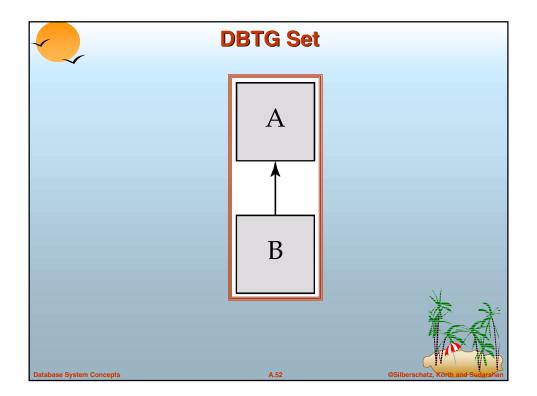

| Johnson         | Alma   | Palo Alto |  | A-201 | 900           |                    |
|                          | Turner          | Putnam | Stamford  |  | A-305 | 350           |                    |
|                          |                 |        |           |  |       |               |                    |
|                          |                 |        |           |  |       |               |                    |
|                          |                 |        |           |  |       |               | EAN I              |
|                          |                 |        |           |  |       |               |                    |
| Database System Concepts |                 |        | A.45      |  | ©Si   | lberschatz, K | Orth and Sudarshan |



















|                     | Ac     | ustomer R | ecord            |   |
|---------------------|--------|-----------|------------------|---|
|                     | Turner | Putnam    | Stamford         |   |
|                     |        | Field     | Horseneck        |   |
|                     |        |           | <u> </u>         |   |
|                     |        |           |                  | 2 |
| Database System Con | cepts  | A.55      | (<br>©Silberscha |   |