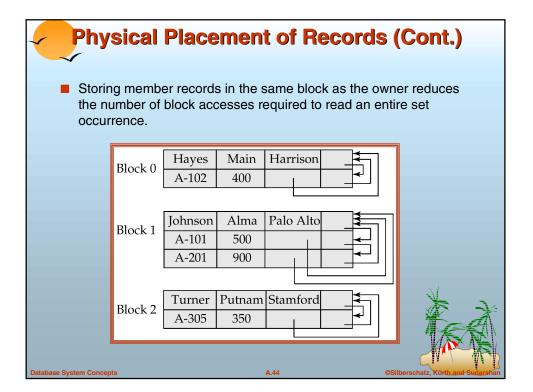

------|--|--|--|--|--|
|                          | a ring structure in which every member-<br>econd pointer which points to the owner |  |  |  |  |  |
| Hayes Main Harrison      | n A-102 400                                                                        |  |  |  |  |  |
| Johnson Alma Palo Alto   | to                                                                                 |  |  |  |  |  |
|                          | A-201 900                                                                          |  |  |  |  |  |
| Turner Putnam Stamford   | A-305 350                                                                          |  |  |  |  |  |
| Database System Concents | A 42 @Silherschatz Korth and Sudarshan                                             |  |  |  |  |  |





|                          | Sample Database |        |           |  |       |               |                    |
|--------------------------|-----------------|--------|-----------|--|-------|---------------|--------------------|
|                          |                 |        |           |  |       |               |                    |
|                          | Hayes           | Main   | Harrison  |  | A-102 | 400           |                    |
|                          |                 |        |           |  | A-101 | 500           |                    |
|                          | Johnson         | Alma   | Palo Alto |  | A-201 | 900           |                    |
|                          | Turner          | Putnam | Stamford  |  | A-305 | 350           |