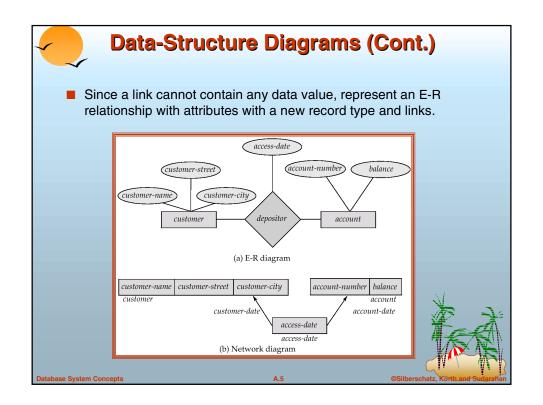

| Exam                     | ole Ring Stru | cture                               |
|--------------------------|---------------|-------------------------------------|
| Hayes Main H             | arrison —     | → A-102 400                         |
| Johnson Alma Pa          | alo Alto      | → <u>A-101 500</u>                  |
|                          |               | → A-201 900                         |
| Turner Putnam St         | amford —      | A-305 350                           |
|                          |               |                                     |
| Database System Concepts | A.41          | eSilberschatz, Korth and Sudgreftan |