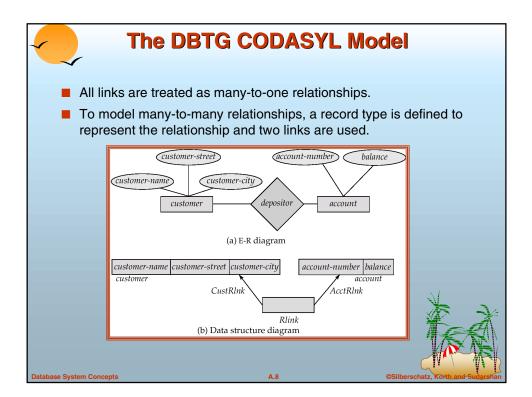

|                     | Ac     | ustomer R | ecord            |   |
|---------------------|--------|-----------|------------------|---|
|                     | Turner | Putnam    | Stamford         |   |
|                     |        | Field     | Horseneck        |   |
|                     |        |           | <u> </u>         |   |
|                     |        |           |                  | 2 |
| Database System Con | cepts  | A.55      | (<br>©Silberscha |   |