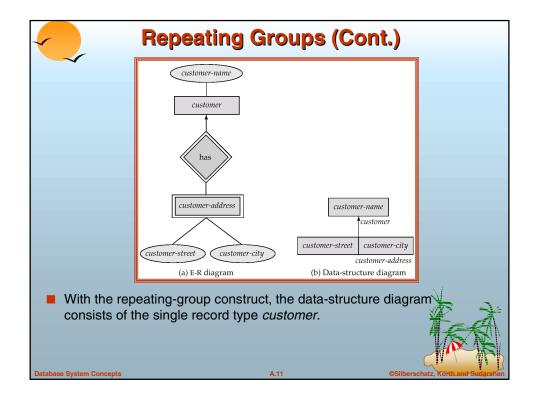

| Exam                     | ole Ring Stru | cture                               |
|--------------------------|---------------|-------------------------------------|
| Hayes Main H             | arrison —     | → A-102 400                         |
| Johnson Alma Pa          | alo Alto      | → <u>A-101 500</u>                  |
|                          |               | → A-201 900                         |
| Turner Putnam St         | amford —      | A-305 350                           |
|                          |               |                                     |
| Database System Concepts | A.41          | eSilberschatz, Korth and Sudgreftan |

| Modified                 | Modified Ring Structures