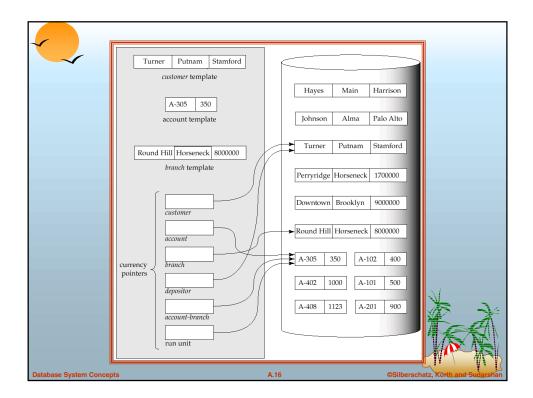

| Exam                     | ole Ring Stru | cture                               |
|--------------------------|---------------|-------------------------------------|
| Hayes Main H             | arrison —     | → A-102 400                         |
| Johnson Alma Pa          | alo Alto      | → <u>A-101 500</u>                  |
|                          |               | → A-201 900                         |
| Turner Putnam St         | amford —      | A-305 350                           |
|                          |               |                                     |
| Database System Concepts | A.41          | eSilberschatz, Korth and Sudgreftan |

| Modified                 | Modified Ring Structures