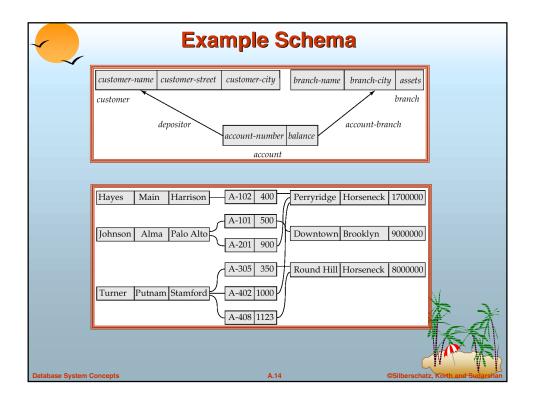

| Exam                     | ole Ring Stru | cture                               |
|--------------------------|---------------|-------------------------------------|
| Hayes Main H             | arrison —     | → A-102 400                         |
| Johnson Alma Pa          | alo Alto      | → <u>A-101 500</u>                  |
|                          |               | → A-201 900                         |
| Turner Putnam St         | amford —      | A-305 350                           |
|                          |               |                                     |
| Database System Concepts | A.41          | eSilberschatz, Korth and Sudgreftan |

| Modified                 | Modified Ring Structures