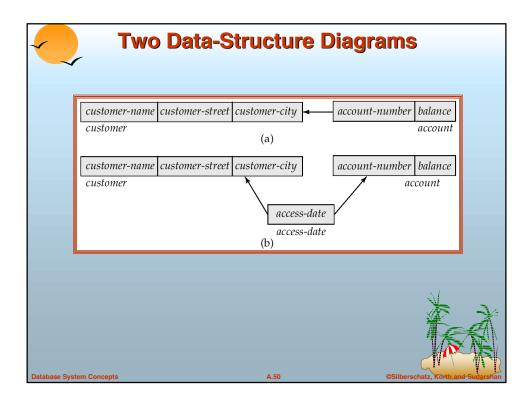

| Johnson         | Alma   | Palo Alto |  | A-201 | 900           |                    |
|                          | Turner          | Putnam | Stamford  |  | A-305 | 350           |                    |
|                          |                 |        |           |  |       |               |                    |
|                          |                 |        |           |  |       |               |                    |
|                          |                 |        |           |  |       |               | EAN I              |
|                          |                 |        |           |  |       |               |                    |
| Database System Concepts |                 |        | A.45      |  | ©Si   | lberschatz, K | Orth and Sudarshan |



















|                     | Ac     | ustomer R | ecord            |   |
|---------------------|--------|-----------|------------------|---|
|                     | Turner | Putnam    | Stamford         |   |
|                     |        | Field     | Horseneck        |   |
|                     |        |           | <u> </u>         |   |
|                     |        |           |                  | 2 |
| Database System Con | cepts  | A.55      | (<br>©Silberscha |   |