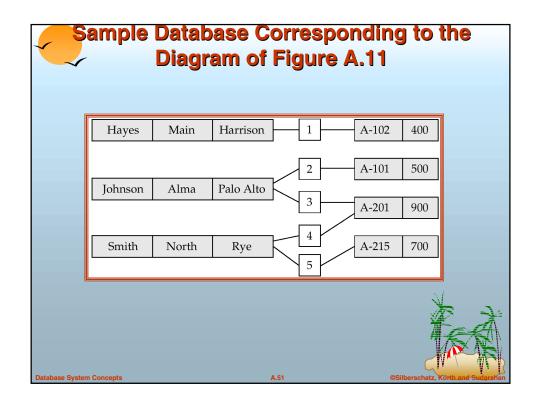

| Johnson         | Alma   | Palo Alto |  | A-201 | 900           |                    |
|                          | Turner          | Putnam | Stamford  |  | A-305 | 350           |                    |
|                          |                 |        |           |  |       |               |                    |
|                          |                 |        |           |  |       |               |                    |
|                          |                 |        |           |  |       |               | EAN I              |
|                          |                 |        |           |  |       |               |                    |
| Database System Concepts |                 |        | A.45      |  | ©Si   | lberschatz, K | Orth and Sudarshan |



















|                     | Ac     | ustomer R | ecord            |   |
|---------------------|--------|-----------|------------------|---|
|                     | Turner | Putnam    | Stamford         |   |
|                     |        | Field     | Horseneck        |   |
|                     |        |           | <u> </u>         |   |
|                     |        |           |                  | 2 |
| Database System Con | cepts  | A.55      | (<br>©Silberscha |   |